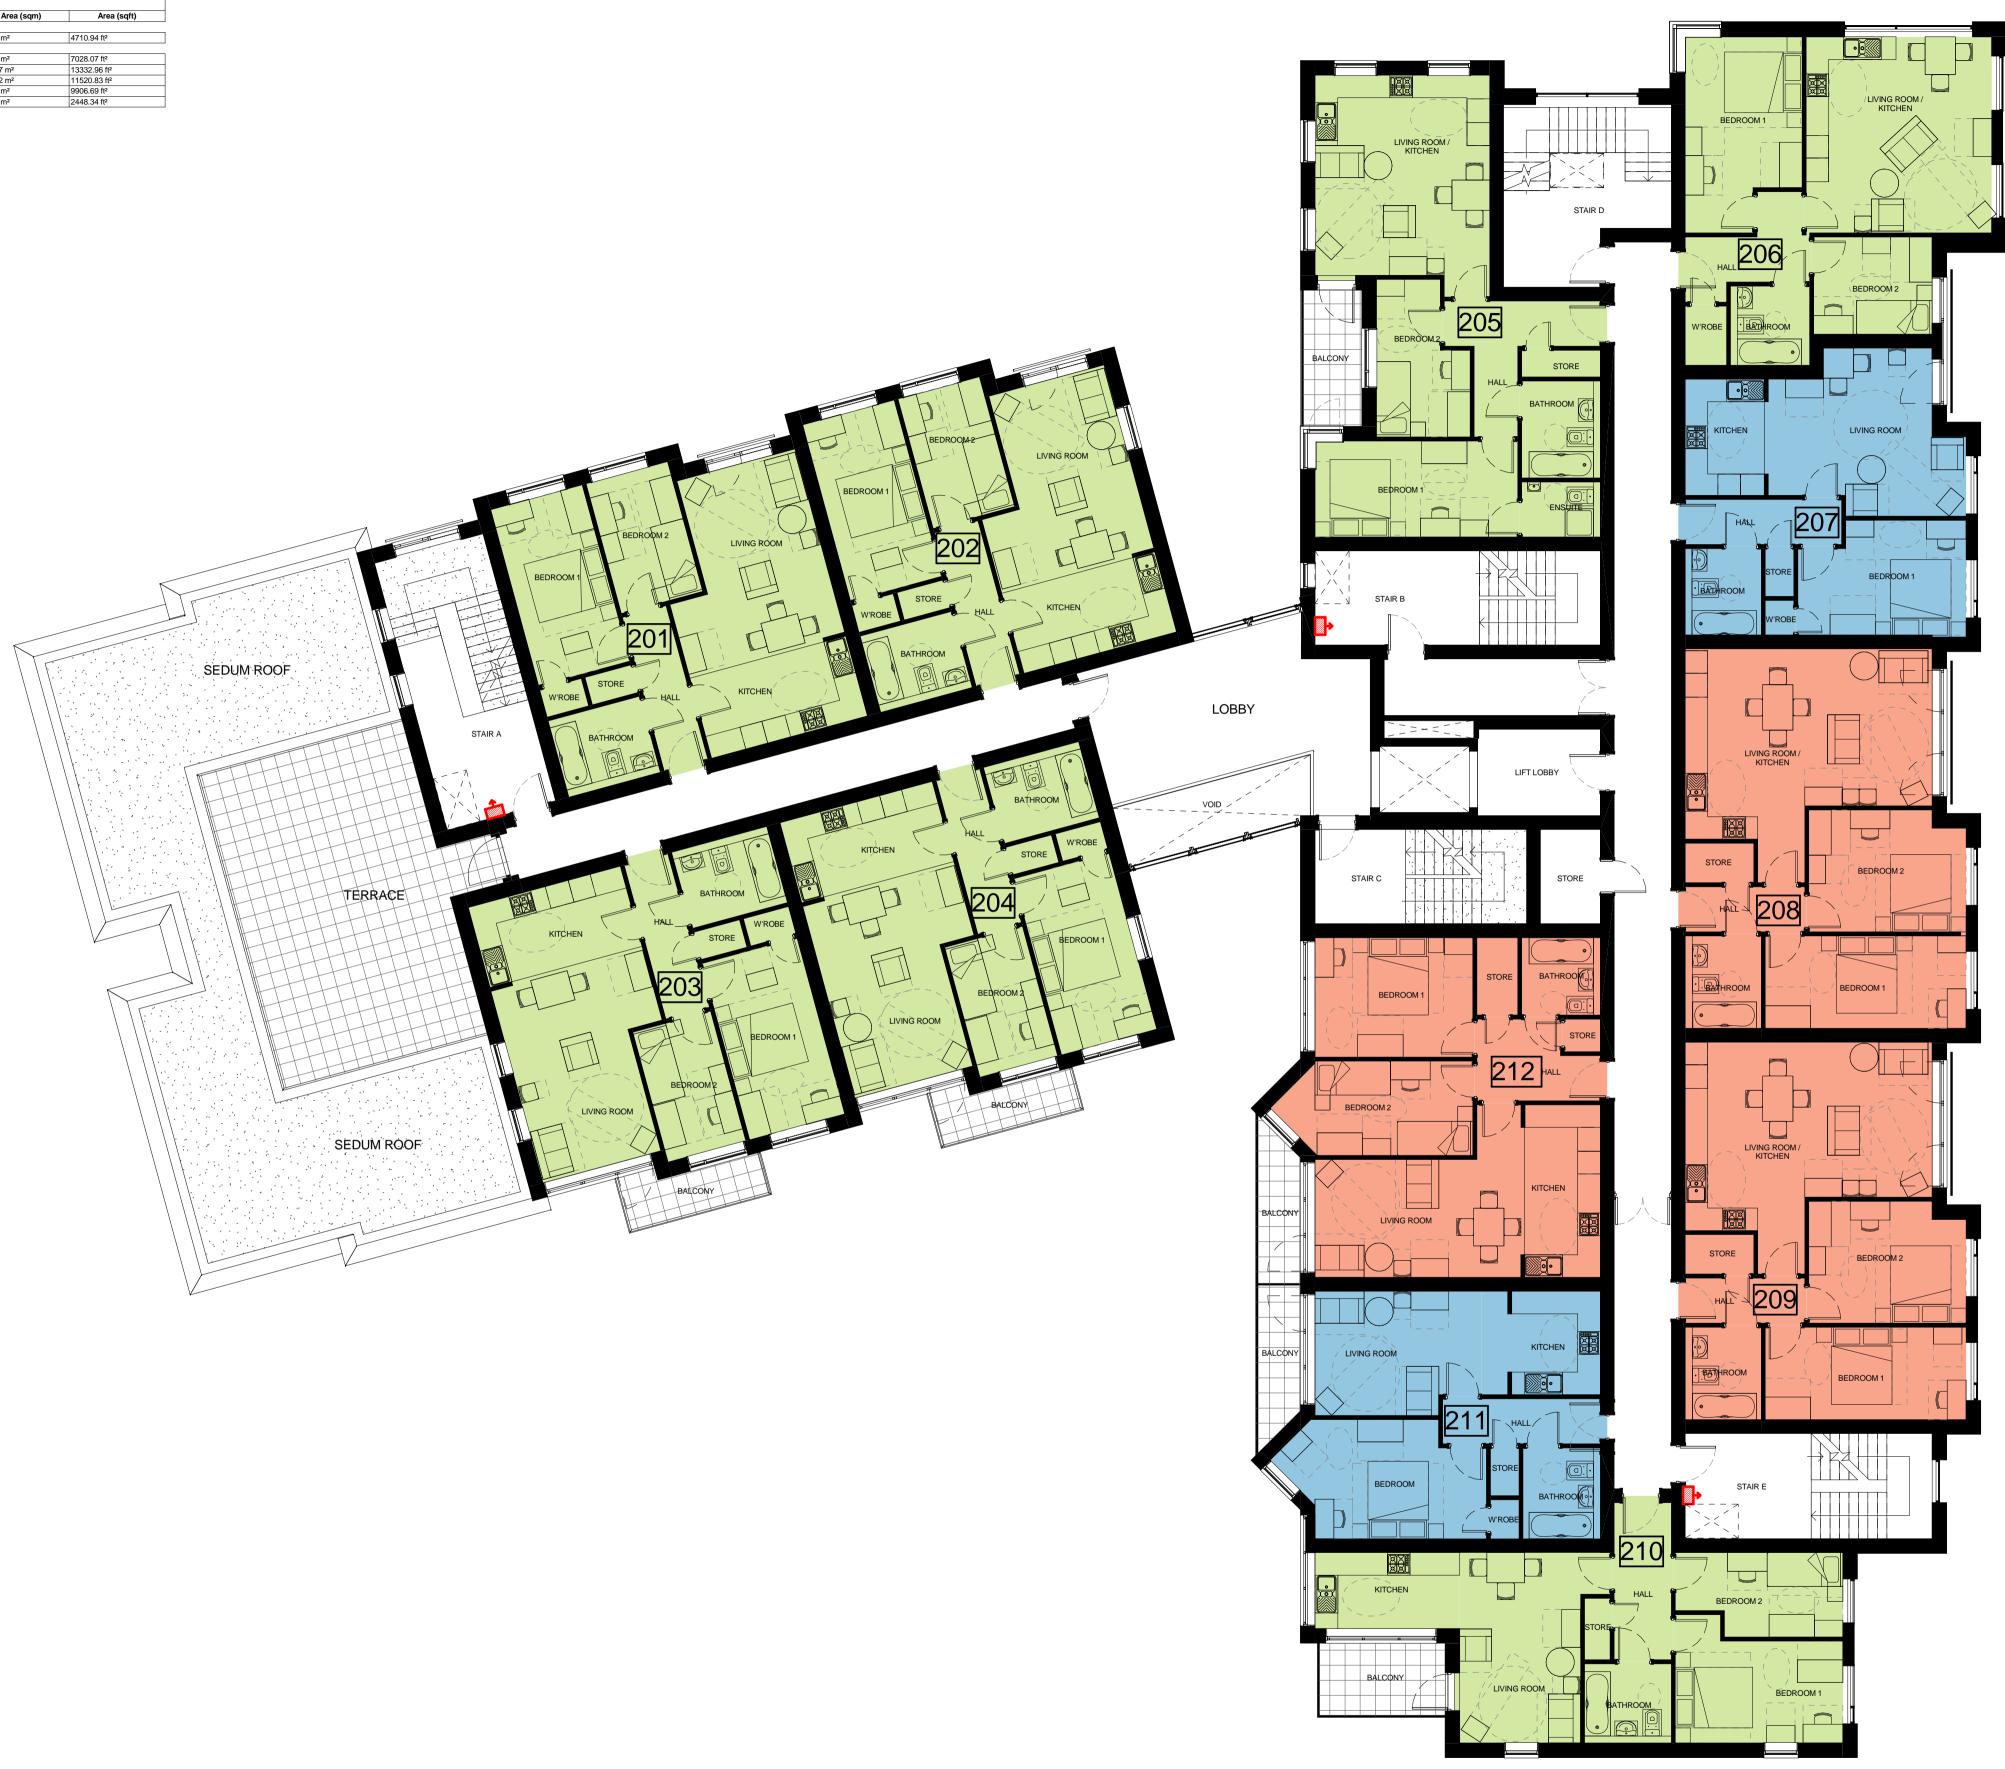

## PROPOSED SECOND FLOOR PLAN

| Overall Building GIA |             |                        |                          |
|----------------------|-------------|------------------------|--------------------------|
| Building Level       | Name        | Area (sqm)             | Area (sqft)              |
|                      |             |                        |                          |
| Ground               | COMMERCIAL  | 437.66 m <sup>2</sup>  | 4710.94 ft <sup>2</sup>  |
|                      |             |                        |                          |
| Ground               | RESIDENTIAL | 652.93 m <sup>2</sup>  | 7028.07 ft <sup>2</sup>  |
| First                | RESIDENTIAL | 1238.67 m <sup>2</sup> | 13332.96 ft <sup>2</sup> |
| Second               | RESIDENTIAL | 1070.32 m <sup>2</sup> | 11520.83 ft <sup>2</sup> |
| Third                | RESIDENTIAL | 920.36 m <sup>2</sup>  | 9906.69 ft <sup>2</sup>  |
| Fourth               | RESIDENTIAL | 227.46 m <sup>2</sup>  | 2448.34 ft <sup>2</sup>  |

5 Kinsbourne Court, Luton Road Harpenden Hertfordshire AL5 3BL T:+44(0)1582 461060 E:rdt@rdtdesign.co.uk www.rdtdesign.co.uk

 ROOM TYPE KEY:

 RESIDENTIAL 1B-2P

 RESIDENTIAL 2B-3P

 RESIDENTIAL 2B-4P

 COMMERCIAL